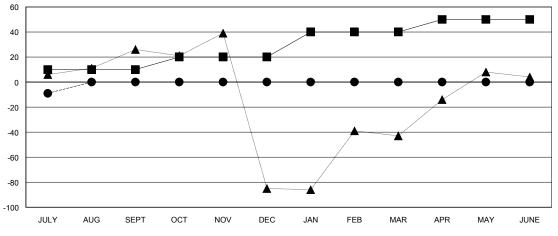

## GOALS AND ACTUAL MEMBERS CUMULATIVE

| -■- MEMBER GROWTH NET GOAL        |
|-----------------------------------|
| - ● - MEMBER GROWTH ACTUAL        |
| - ▲ - LAST YEAR MEMBERSHIP ACTUAL |
|                                   |
|                                   |
|                                   |