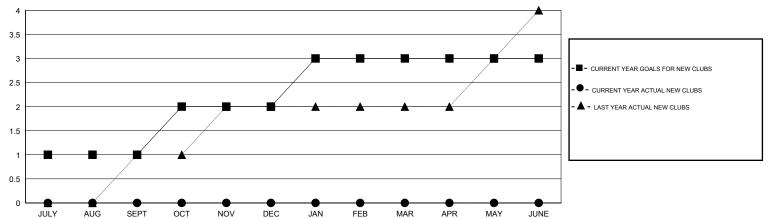

| 0             | JULY/AUG/SEPT         | 10                        | 0                       | 9                                                  |
| OCT/NOV/DEC           | 1             | 0         | 0             | OCT/NOV/DEC           | 10                        | 0                       | 0                                                  |
| JAN/FEB/MAR           | 1             | 0         | 0             | JAN/FEB/MAR           | 20                        | 0                       | 0                                                  |
| APR/MAY/JUNE          | 0             | 0         | 0             | APR/MAY/JUNE          | 10                        | 0                       | 0                                                  |

## GOALS AND ACTUAL NEW CLUBS CUMULATIVE



## GOALS AND ACTUAL MEMBERS CUMULATIVE



| -■- MEMBER GROWTH NET GOAL        |
|-----------------------------------|
| - ● - MEMBER GROWTH ACTUAL        |
| - ▲ - LAST YEAR MEMBERSHIP ACTUAL |
|                                   |
|                                   |
|                                   |

| DROPPED CLUBS: 0 |   |
|------------------|---|
| DROPPED MEMBERS  |   |
| DECEASED         | 0 |
| CLUB CANCELLED   | 0 |
| OTHER            | 9 |
| TOTAL            | 9 |

| 0 CLUBS OF 48 ADDED 1 OR MORE | GENDER DISTRIBUTION |              |  |
|-------------------------------|---------------------|--------------|--|
| NEW MEMBERS                   | MALE                | 490 (54.93%) |  |
|                               | FEMALE              | 402 (45.07%) |  |
|